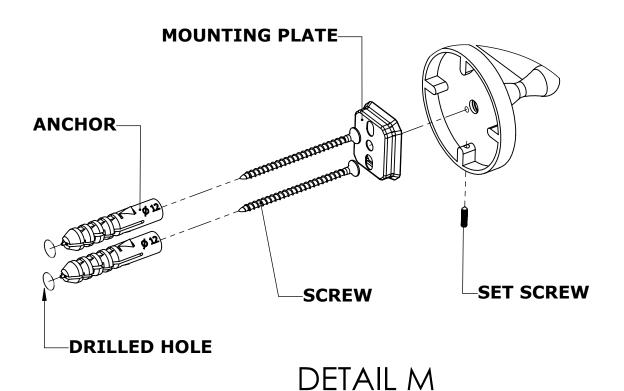

#### Step 1: Drill holes in Wall for screw anchors and attach Mounting Plate to Wall

Determine your desired location for installation and make a mark for the location of the mounting plate. Remove mounting plate from backplate by loosening set screw in backplate as pictured below. Place center hole of mounting plate over mark made above. Make 2 marks where mounting screws will be placed as shown below. Drill hole at each of the marks. (You may substitute other style mounting anchors or screws if desired). Place anchors into the holes made. Place mounting plate over holes and secure to mounting surface using screws as shown below.