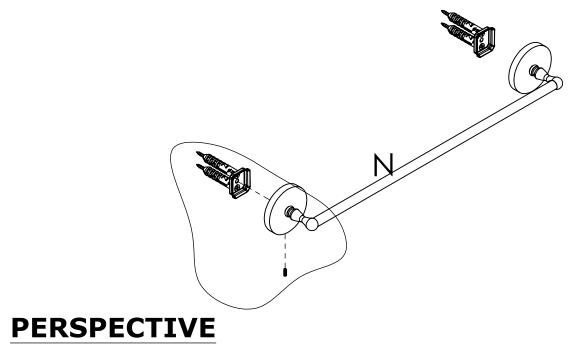

#### **PERSPECTIVE**

### **Step 2:** Attach Bracket to Mounting Plate.

Place bracket on mounting plate and secure by tightening set screw as shown below.