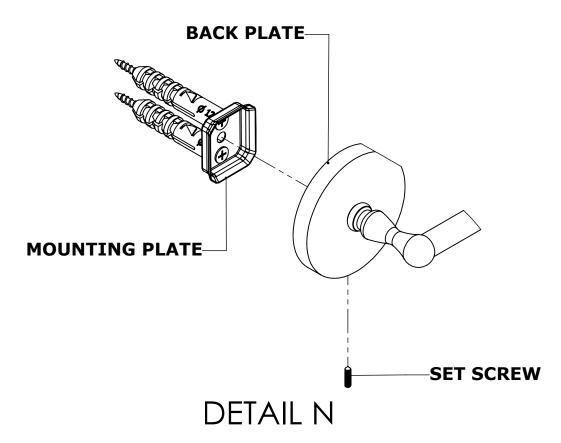

### **Step 2:** Attach Bracket to Mounting Plate.

Place bracket on mounting plate and secure by tightening set screw as shown below.