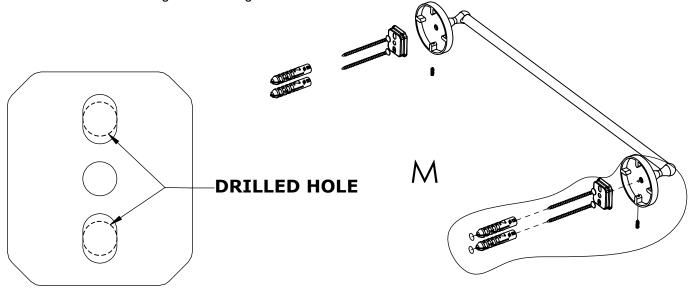

#### Step 1: Drill holes in Wall for screw anchors and attach Mounting Plate to Wall

Determine your desired location for installation and make a mark for the location of the mounting plate. Remove mounting plate from backplate by loosening set screw in backplate as pictured below. Place center hole of mounting plate over mark made above. Make 2 marks where mounting screws will be placed as shown below. Drill hole at each of the marks. (You may substitute other style mounting anchors or screws if desired). Place anchors into the holes made. Place mounting plate over holes and secure to mounting surface using screws as shown below.